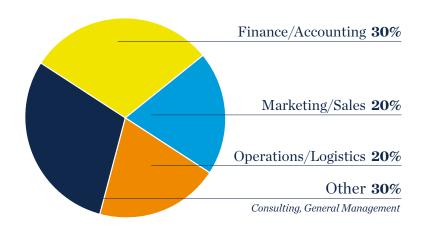

# 2022 FULL-TIME MBA EMPLOYMENT REPORT

#### HIGHLIGHTS

Students in the class of 2022

76.9%

Accepted employment within three months of graduation

\$103,969 | \$18,000

signing bonus

# MAKING THEIR MARK

With the Rady MBA, our 2022 grads are forging career pathways in a wide array of industries and functional areas

### EMPLOYMENT BY INDUSTRY



## EMPLOYMENT BY FUNCTION



# **RANKINGS**

Rady has established its reputation as a preeminent institution of business education

#### WHERE WE STAND

**US NEWS & WORLD REPORT 2022** 

**Best full-time MBA** programs in San Diego

**US NEWS & WORLD REPORT 2023** 

**Best part-time MBA** programs in San Diego

**POETS&QUANTS 2022** 

Best California MBA **Programs for Entrepreneurship** 

**BLOOMBERG BUSINESSWEEK 2022-23** 

Best MBA Programs for Learning





# **CAREER CENTER SERVICES**

The Rady Career Management Center: Connecting Students with Employers

- Access to Rady alumni and employers
- Dedicated career coach
- Inclusion in employer-customized resume books
- Unlimited access to career resources and tools
- Workshops customized to your program needs

CONTACT US careers@rady.ucsd.edu career.rady.ucsd.edu