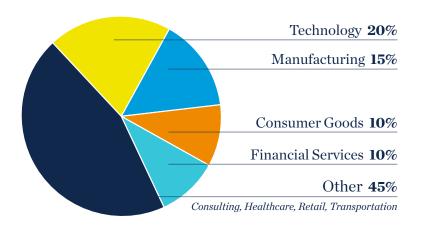

# 2022 FULL-TIME MBA EMPLOYMENT REPORT

#### HIGHLIGHTS

Students in the class of 2022

76.9%

Accepted employment within three months of graduation

\$103,969 | \$18,000

signing bonus

# MAKING THEIR MARK

With the Rady MBA, our 2022 grads are forging career pathways in a wide array of industries and functional areas

### EMPLOYMENT BY INDUSTRY



## EMPLOYMENT BY FUNCTION



# **RANKINGS**

Rady has established its reputation as a preeminent institution of business education

#### WHERE WE STAND

**US NEWS & WORLD REPORT 2022** 

**Best full-time MBA** programs in San Diego

**US NEWS & WORLD REPORT 2023** 

**Best part-time MBA** programs in San Diego

**POETS&QUANTS 2022** 

Best California MBA **Programs for Entrepreneurship** 

**BLOOMBERG BUSINESSWEEK 2022-23** 

Best MBA Programs for Learning





# **CAREER CENTER SERVICES**

The Rady Career Management Center: Connecting Students with Employers

- Access to Rady alumni and employers
- Dedicated career coach
- Inclusion in employer-customized resume books
- Unlimited access to career resources and tools
- Workshops customized to your program needs

CONTACT US careers@rady.u