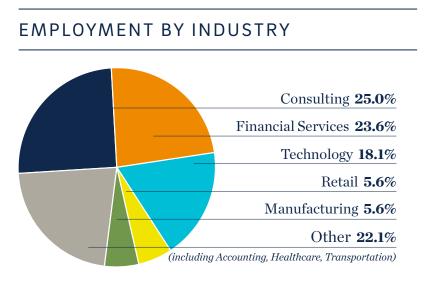

## **MAKING THEIR MARK**

With the Rady Master of Science in Business Analytics, our 2023 grads are forging career pathways in a wide array of industries and functional areas

Consulting 25.0%