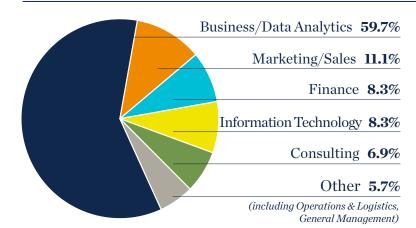

# UC San Diego RADY SCHOOL OF MANAGEMENT

# 2023 FULL-TIME MSBA EMPLOYMENT REPORT

# HIGHLIGHTS

92.6% Accepted employment within

Accepted employment within six months of graduation\*





Average signing bonus\*\*\*

## **MAKING THEIR MARK**

With the Rady Master of Science in Business Analytics, our 2023 grads are forging career pathways in a wide array of industries and functional areas

Consulting 25.0%



## EMPLOYMENT BY FUNCTION



# RANKINGS

Rady has established its reputation as a preeminent institution of business analytics education

#### **WHERE WE STAND**

**QS 2023 BUSINESS ANALYTICS RANKING** 

**12** Best full-time MSBA programs in the U.S.

## **TOP ROLES FOR MSBA GRADS**

- → Data Scientist
- → Data Analyst
- $\rightarrow$  Product Analyst

- \*\* 94.4% of accepted offers were in the U.S.
- \*\*\* 43.4% of students with accepted offers reported receiving a signing bonus

Based off 94.4% of students reporting outcomes



#### **CAREER MANAGEMENT CENTER**

At Rady we have an individualized approach to partnering with students to develop professional capabilities for lifelong career success.

- Dedicated career coaches
- Career website with curated resources and content
- Customized workshops and programs